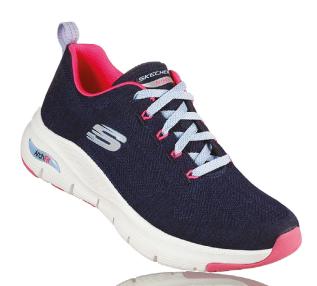

### **SKECHERS**

If you've been hoping to step out in style at work without your feet feeling confined – look no further than Skechers!

Renowned for comfort and on-trend styling that is also industry-certified for all day protection. Benefit from air-cooled designs and relaxed fit footwear that support all day comfort and offer protection for busy professionals delivering essential services.