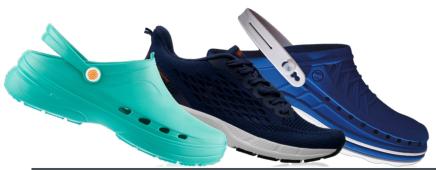

### **NEW & EXCLUSIVE**

When it comes to medical and nursing clogs, Portuguese footwear brand WOCK® offer superb shoes which soothe tired feet and make a huge difference to your workday performance. And as an exclusive UK retailer, we proudly present 3 carefully selected WOCK® styles that cater to professionals across many industries including healthcare, veterinary and dental. With their lightness, durability, in-built lemon scent within the Steri-Tech™ material and super comfortable designs, we're confident that a pair of machine washable WOCK® shoes will be essential to your work wardrobe.