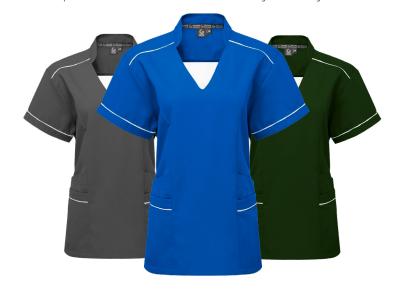

The latest addition to our Eco Collection.
Our exclusive 100% recycled scrubs are made from recycled plastic bottles - even the zips are made from reused materials.

The eco-friendly fabric is cool and breathable with multiple practical pockets built-in for busy healthcare professionals. The tunic features a classic 'V' neckline with modesty panel and a side zip to get on and off with ease.