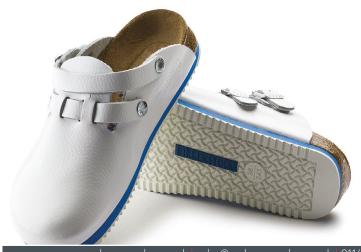

# **BIRKENSTOCK®**

### Comfort without compromise: Birkenstock Professional

The compromise between functionality and comfort is over! BIRKENSTOCK work and safety shoes are all certified or tested and they also happen to be very comfortable: the anatomically shaped footbed ensures your well-being all day long at work. Whether for the healthcare sector, hospitality, the food industry, trade or gardening, BIRKENSTOCK work and safety shoes are customised to suit the requirements of any industry.