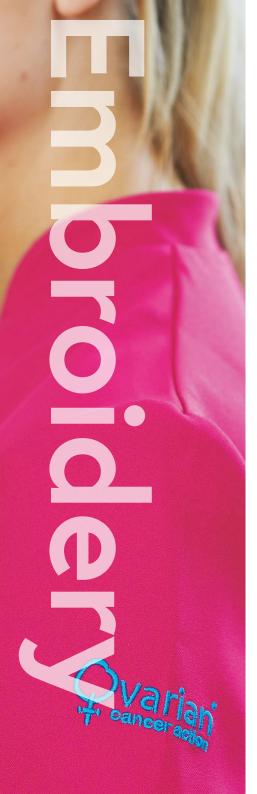

### **EMBROIDERY**

Possibly one of the most flexible embroidery and personalisation services available from any clothing manufacturer. Our state of the art techniques enable us to copy virtually any design or logo directly onto your chosen garments for that perfect embroidered personalisation – creating fade-resistant embroidery that will add that finishing touch to your workwear.

Whilst embroidery is the most popular choice, you can choose from a range of other personalisation services – Monogramming/Lettering, Heat Seal Badges, Silk Woven Badges and Pin-on Badges. You can select your choice of personalisation with your chosen garments quickly and easily during the online ordering process – or simply get in touch to discuss your options.