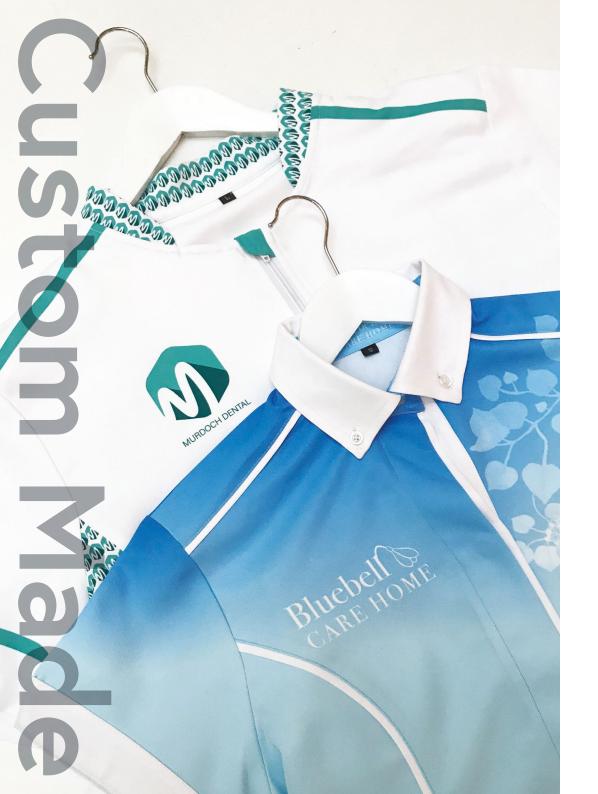

# YOUR UNIFORM, DESIGNED YOUR WAY

### Looking for something with a little more individuality?

There's nothing quite like the look and the feel of a garment that's been created just for you. That's why our renowned Custom Made service is so popular, it allows you to create a uniform that's unique to yourself or your organisation's brand and identity.

An extensive number of styles within our portfolio can be manufactured in a wide range of colour and fabric options with added features to meet your bespoke needs—and with over 74,000 colour/fabric combinations the choice is yours!