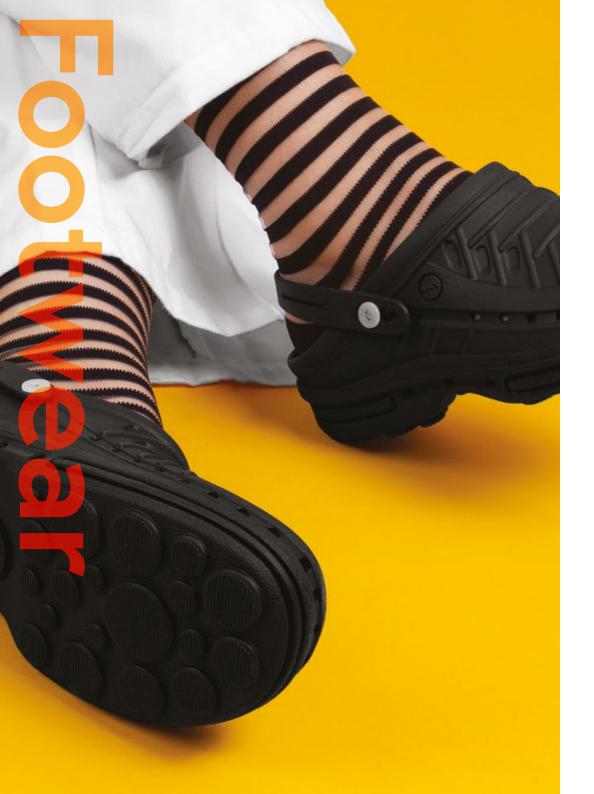

### **NEW & EXCLUSIVE**

When it comes to medical and nursing clogs, Portuguese footwear brand WOCK® offer superb shoes which soothe tired feet and make a huge difference to your workday performance. And as an exclusive UK retailer, we proudly present 3 carefully selected WOCK® styles that cater to professionals across many industries including healthcare, veterinary and dental. With their lightness, durability, in-built lemon scent within the Steri-Tech™ material and super comfortable designs, we're confident that a pair of machine washable WOCK® shoes will be essential to your work wardrobe.