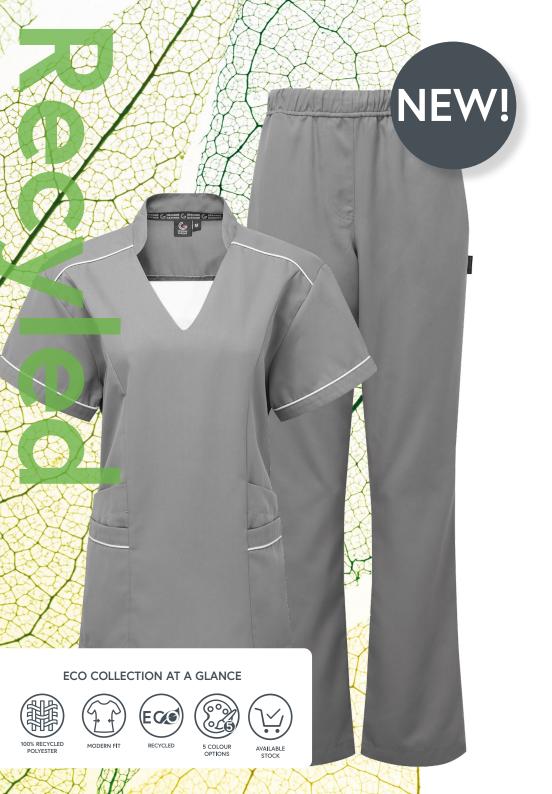

The latest addition to our Eco Collection.
Our exclusive 100% recycled scrubs are made from recycled plastic bottles - even the zips are made from reused materials.

The eco-friendly fabric is cool and breathable with multiple practical pockets built-in for busy healthcare professionals. The tunic features a classic 'V' neckline with modesty panel and a side zip to get on and off with ease.

The modern trousers offer an elasticated waist and lots of pockets to combine functionality with style.