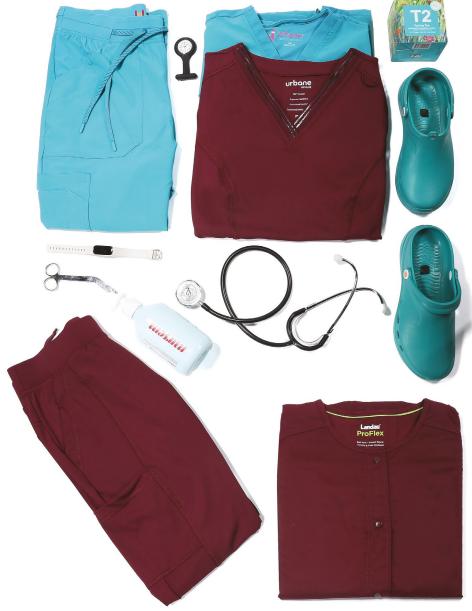

### DURABLE, VERSATILE & FUNCTIONAL SCRUB SUITS

Whether you need functional uniforms for yourself or a bigger team, we can help with all of your requirements.

Our range of scrubs are suitable for hospital staff, vets and dentist's surgeries – we even have some perfect for spa & beauty clinics. Our extensive range of scrubs and scrub suits are available in a range of colours, styles and sizes.

You can select from our own in-stock and ready to dispatch styles like the our NEW exclusive antimicrobial MicroFresh Scrubs or our best-selling TS2020 scrub suit.

With extensive, unrivalled choice on scrub styles, colour, fit and fabrics we've got something for all working environments, budget and requirements.

For our full range of scrubs visit www.grahamegardner.co.uk